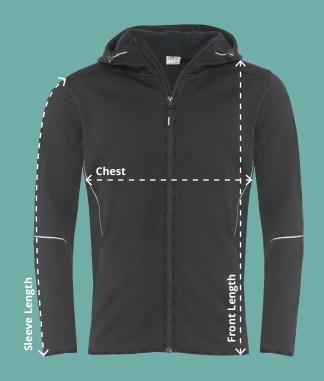

#### **Chest (At 2cm from under arm)**

Measure across the chest at 2cm below the underarm with the garment laid flat.

**Front Length (Side neck point to hem)** Measure from the side neck point of the shoulder down to the hemline.

### **Sleeve Length (Including Cuff)**

With the sleeve laid flat measure from the shoulder to the cuff edge.

**APTUS Performance Swacket Code:** AAAA112269

| APTUS Performance Swacket |        |        |        |        |        |        |        |        |        |
|---------------------------|--------|--------|--------|--------|--------|--------|--------|--------|--------|
| To fit chest (Inches)     | 22/24" | 26/28" | 30/32" | 32/34" | 34/36" | 38/40" | 42/44" | 46/48" | 50/52" |
| 1/2 Chest (cm)*           | 38     | 42.9   | 48.1   | 50.7   | 53.3   | 58.5   | 63.7   | 68.9   | 74.1   |
| Front Length (cm)         | 48     | 57     | 65     | 69.5   | 72     | 75     | 77     | 80     | 82     |
| Sleeve length (cm)*       | 41     | 49     | 57     | 60.5   | 66     | 68     | 70     | 72     | 72     |